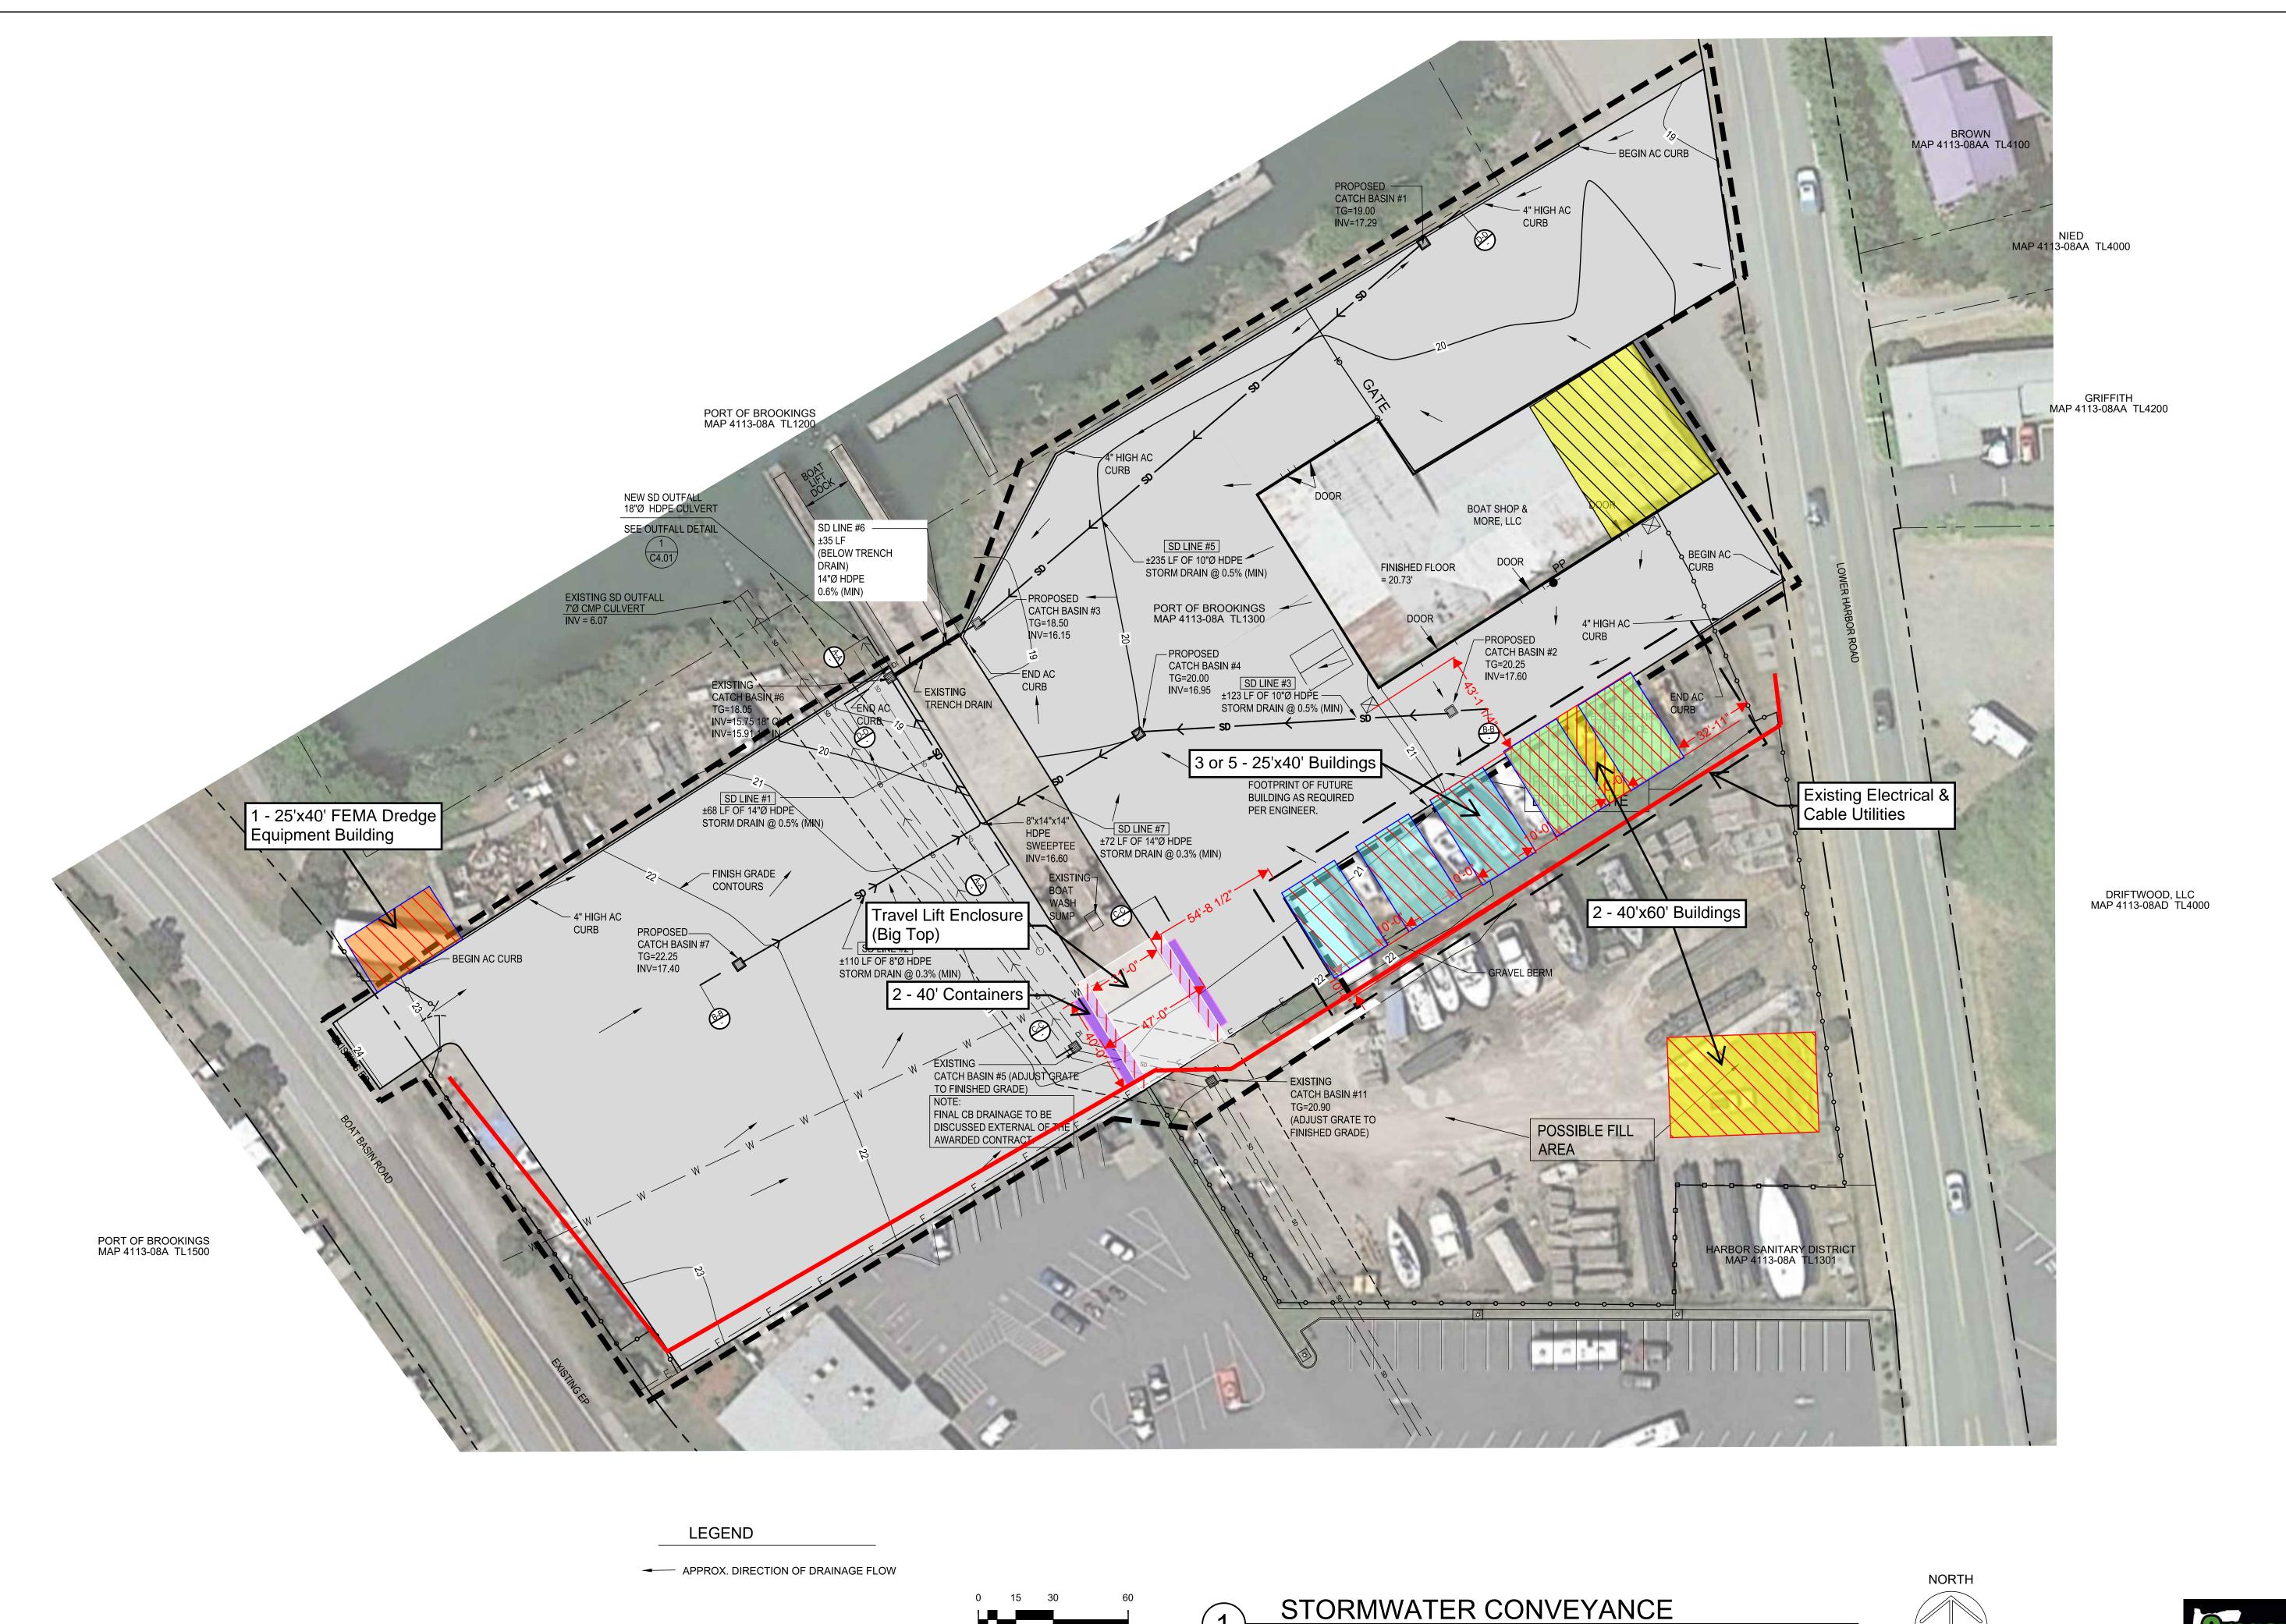

### C. Boat Yard Shop Buildings Layout and Size – Audio time 0:32:38

Webster reminded the Board that the Boat Yard shop building needs to be replaced, and after discussion with the Board this is a design concept for pole barn style buildings. The travelift shelter we are looking at is a canvas top. These buildings might get bumped back due to Coos Curry Electric line. Webster explained he is looking into having two pole barn styles that are 40' x 60', three additional 25' x 40' building with 14' roll up doors and 16' tall ceilings. This will be in our 2024-2025 budget, and does not want to take out a loan, over the next 2 to 3 years we will slowly budget for these buildings. Fraser had some questions and suggestions on where to place the buildings instead.