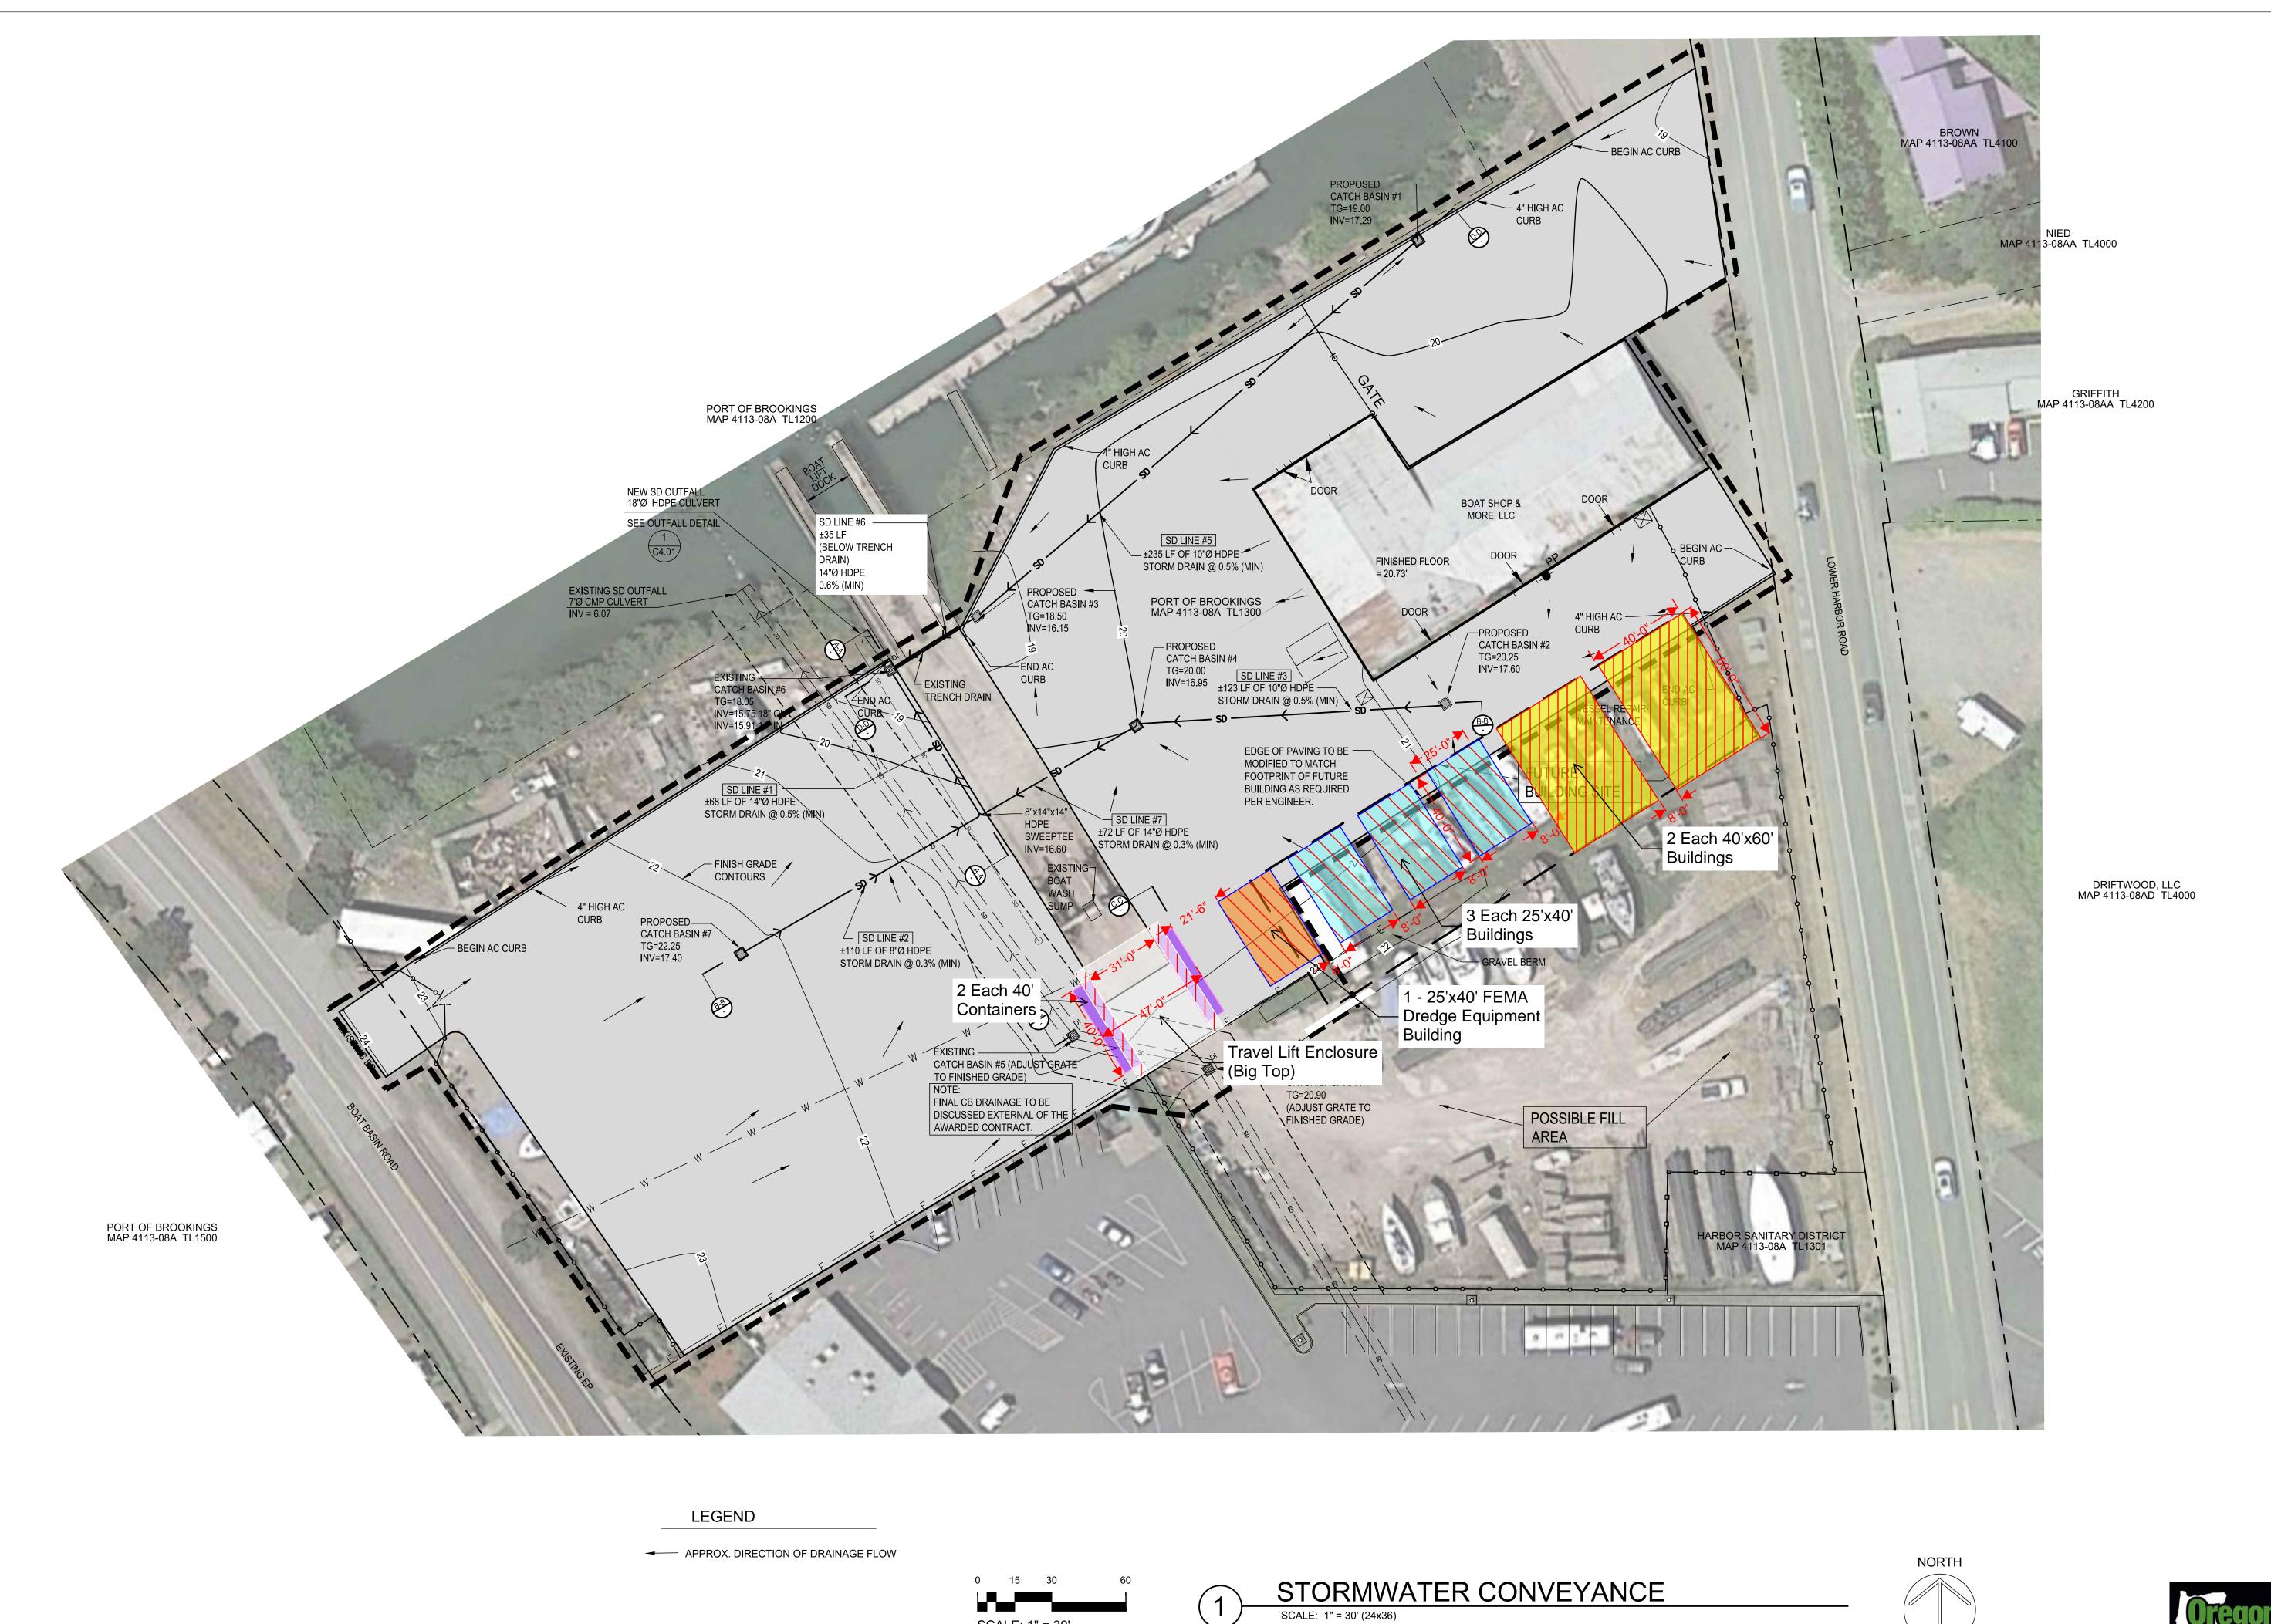

### C. Boat Yard Shop Buildings Layout and Size – Audio time 0:32:38

Webster reminded the Board that the Boat Yard shop building needs to be replaced, and after discussion with the Board this is a design concept for pole barn style buildings. The travelift shelter we are looking at is a canvas top. These buildings might get bumped back due to Coos Curry Electric line. Webster explained he is looking into having two pole barn styles that are 40' x 60', three additional 25' x 40' building with 14' roll up doors and 16' tall ceilings. This will be in our 2024-2025 budget, and does not want to take out a loan, over the next 2 to 3 years we will slowly budget for these buildings. Fraser had some questions and suggestions on where to place the buildings instead.