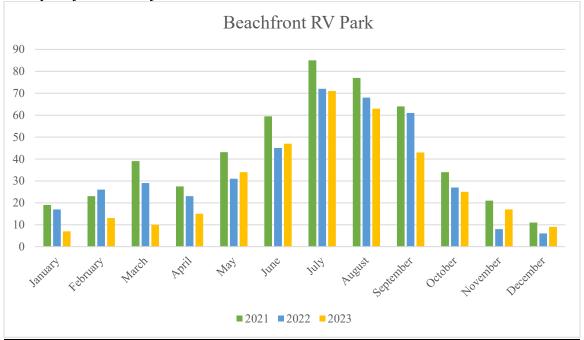

Members

**ISSUED BY:** Travis Webster, Port Manager

### **RV Park**

- Beach walkway blocks will be installed periodically throughout the winter. When the port receives weather notices impacting beaches, we will post the notice on our website. The blocks will be removed after the advisory has been lifted.
- Late December storms brought high surf coupled with high tides that led to some overtopping at the RV park. Walkway and drive isles were impacted by the storm surge. The seawall along the walkway continues to work and has minimized the overtopping significantly. After high tide passed, Port staff closed the RV Park for about 2.5 hours while things were cleaned up.
- The water heater in the RV park showers went out. We had an extra one on hand to replace. A new back up was ordered.





### Marina

- Dock walks and repairs were frequent due to storm surge.
- All pedestals were wiped down to remove moss. New dock numbers have been ordered for the pedestals and metal plates with dock numbers to go on the docks.
- Customer reported that there was no power at his slip-on N-Dock. After further investigation we found the main electrical cord that powers half of the pedestals was damaged and not supplying the proper voltage. New cord is on order and is expected to be installed the second week of January.





### **Equipment Services Performed by Port Staff**

### **Telehandler Work**

|           | 2019 | 2020 | 2021 | 2022 | 2023 |
|-----------|------|------|------|------|------|
| January   | 4    | 2    | 0    | 8    | 3    |
| February  | 1    | 6    | 3    | 2    | 2