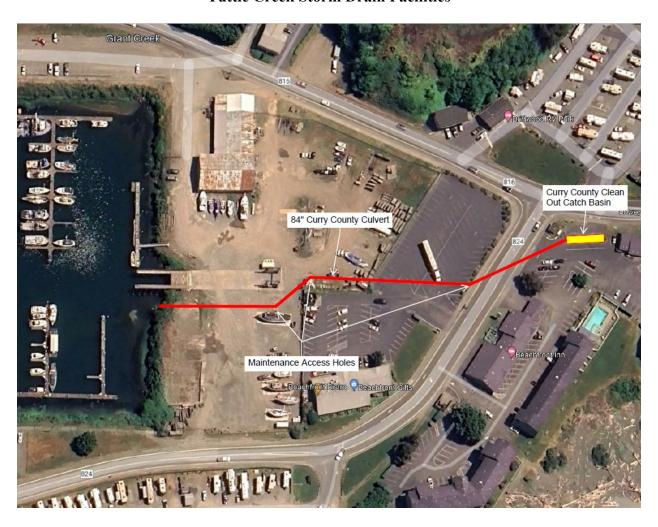

### **B.** IGA with Curry County – Audio time 0:30:32

Webster informed the Board that after discussion with Port Counsel and Curry County Director of Operations we felt the IGA would carry more weight if the Commission signed the IGA instead.

A motion was made by Jonas and seconded by Fraser to approve Intergovernmental Agreement with Curry County. The motion passed 4-0.