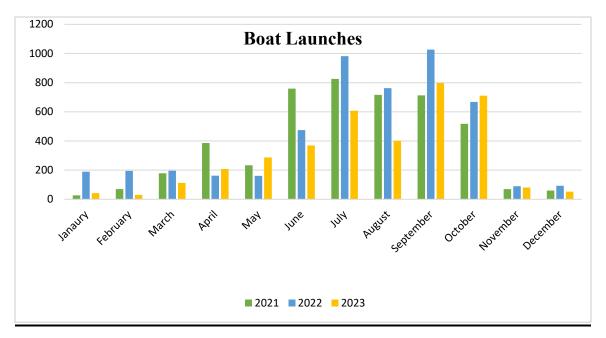

and has minimized the overtopping significantly. After high tide passed, Port staff closed the RV Park for about 2.5 hours while things were cleaned up.
- The water heater in the RV park showers went out. We had an extra one on hand to replace. A new back up was ordered.





### Marina

- Dock walks and repairs were frequent due to storm surge.
- All pedestals were wiped down to remove moss. New dock numbers have been ordered for the pedestals and metal plates with dock numbers to go on the docks.
- Customer reported that there was no power at his slip-on N-Dock. After further investigation we found the main electrical cord that powers half of the pedestals was damaged and not supplying the proper voltage. New cord is on order and is expected to be installed the second week of January.





### **Equipment Services Performed by Port Staff**

### **Telehandler Work**

|           | 2019 | 2020 | 2021 | 2022 | 2023 |
|-----------|------|------|------|------|------|
| January   | 4    | 2    | 0    | 8    | 3    |
| February  | 1    | 6    | 3    | 2    | 2    |
| March     | 6    | 4    | 6    | 5    | 4    |
| April     | 7    | 10   | 5    | 7    | 14   |
| May       | 6    | 3    | 7    | 6    | 7    |
| June      | 3    | 0    | 3    | 4    | 7    |
| July      | 1    | 5    | 0    | 1    | 2    |
| August    | 3    | 4    | 1    | 0    | 0    |
| September | 3    | 3    | 1    | 2    | 7    |
| October   | 10   | 6    | 5    | 7    | 1    |
| November  | 3    | 9    | 13   | 9    | 9    |
| December  | 15   | 5    | 3    | 2    | 5    |
| Totals    | 62   | 57   | 47